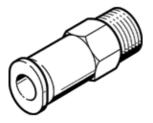

## non-return valve HB-1/8-QS-5/16-U Part number: 190861

Flow rate from the QS plug connector to the male thread. This type is suitable for vacuum.