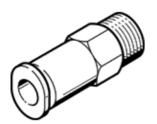

## non-return valve HB-1/8-QSM-3/16-U Part number: 190859

**FESTO** 

Flow rate from the QS plug connector to the male thread. This type is suitable for vacuum.

## **Data sheet**

| Feature                             | Value                                                                       |
|-------------------------------------|-----------------------------------------------------------------------------|
| Valve function                      | Non-return function                                                         |
| Pneumatic connection, port 1        | QS-3/16                                                                     |
| Pneumatic connection, port 2        | 1/8 NPT                                                                     |
| Mounting type                       | Threaded                                                                    |
| Standard nominal flow rate          | 216 l/min                                                                   |
| Operating pressure                  | -1 10 bar                                                                   |
| Ambient temperature                 | 0 60 °C                                                                     |
| Material housing                    | Brass                                                                       |
| Operating medium                    | Compressed air in accordance with ISO8573-1:2010 [7:-:-]                    |
| Min. differential pressure, opening | 0.1 bar                                                                     |
| Min. differential pressure, closing | 0.2 bar                                                                     |
| Note on operating and pilot medium  | Lubricated operation possible (subsequently required for further operation) |
| PWIS conformity                     | VDMA24364-B2-L                                                              |
| Product weight                      | 13 g                                                                        |
| Materials note                      | Conforms to RoHS                                                            |