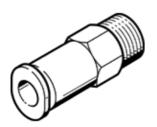

## non-return valve HB-1/8-QSM-5/32-U Part number: 190858

**FESTO** 

Flow rate from the QS plug connector to the male thread. This type is suitable for vacuum.

## **Data sheet**

| Feature                             | Value                                                                       |
|-------------------------------------|-----------------------------------------------------------------------------|
| Valve function                      | Non-return function                                                         |
| Pneumatic connection, port 1        | QS-5/32                                                                     |
| Pneumatic connection, port 2        | 1/8 NPT                                                                     |
| Mounting type                       | Threaded                                                                    |
| Standard nominal flow rate          | 150 l/min                                                                   |
| Operating pressure                  | -1 10 bar                                                                   |
| Ambient temperature                 | 0 60 °C                                                                     |
| Material housing                    | Brass                                                                       |
| Operating medium                    | Compressed air in accordance with ISO8573-1:2010 [7:-:-]                    |
| Min. differential pressure, opening | 0.1 bar                                                                     |
| Min. differential pressure, closing | 0.2 bar                                                                     |
| Note on operating and pilot medium  | Lubricated operation possible (subsequently required for further operation) |
| PWIS conformity                     | VDMA24364-B1/B2-L                                                           |
| Product weight                      | 12 g                                                                        |
| Materials note                      | Conforms to RoHS                                                            |