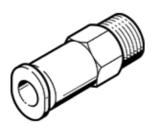

## non-return valve HA-1/4-QSM-3/16-U Part number: 190852

**FESTO** 

Flow rate from the male thread to the QS plug connector. This type is suitable for vacuum.