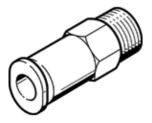

## non-return valve HA-1/8-QS-5/16-U Part number: 190851

Flow rate from the male thread to the QS plug connector. This type is suitable for vacuum.