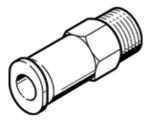

## non-return valve HA-10-32-UNF-QSM-5/32-U Part number: 190847

Flow rate from the male thread to the QS plug connector. This type is suitable for vacuum.

## **Data sheet**

| Feature                             | Value                                                            |
|-------------------------------------|------------------------------------------------------------------|
| Valve function                      | Non-return function                                              |
| Pneumatic connection, port 1        | 10-32 UNF-2A                                                     |
| Pneumatic connection, port 2        | QS-5/32                                                          |
| Mounting type                       | Threaded                                                         |
| Standard nominal flow rate          | 143 l/min                                                        |
| Operating pressure                  | -1 10 bar                                                        |
| Ambient temperature                 | 0 60 °C                                                          |
| Material housing                    | Brass                                                            |
| Operating medium                    | Compressed air in accordance with ISO8573-1:2010 [7:-:-]         |
| Min. differential pressure, opening | 0.1 bar                                                          |
| Min. differential pressure, closing | 0.2 bar                                                          |
| Note on operating and pilot medium  | Lubricated operation possible (subsequently required for further |
|                                     | operation)                                                       |
| PWIS conformity                     | VDMA24364-B1/B2-L                                                |
| Product weight                      | 7.2 g                                                            |
| Materials note                      | Conforms to RoHS                                                 |