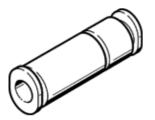

## non-return valve H-QS-1/2-U Part number: 190846

This type is suitable for vacuum.

## **Data sheet**

| Feature                             | Value                                                                       |
|-------------------------------------|-----------------------------------------------------------------------------|
| Valve function                      | Non-return function                                                         |
| Pneumatic connection, port 1        | QS-1/2                                                                      |
| Pneumatic connection, port 2        | QS-1/2                                                                      |
| Mounting type                       | Line installation                                                           |
| Standard nominal flow rate          | 2,000 l/min                                                                 |
| Operating pressure                  | -1 10 bar                                                                   |
| Ambient temperature                 | 0 60 °C                                                                     |
| Material housing                    | Aluminium                                                                   |
| Operating medium                    | Compressed air in accordance with ISO8573-1:2010 [7:-:-]                    |
| Min. differential pressure, opening | 0.1 bar                                                                     |
| Min. differential pressure, closing | 0.2 bar                                                                     |
| Note on operating and pilot medium  | Lubricated operation possible (subsequently required for further operation) |
| PWIS conformity                     | VDMA24364-B1/B2-L                                                           |
| Product weight                      | 68 g                                                                        |
| Materials note                      | Conforms to RoHS                                                            |