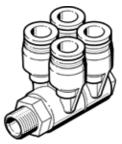

## multiple distributor QSLV4-3/8-1/2-U Part number: 190798

4-fold, 360° orientable.