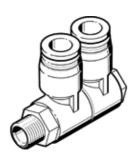

## multiple distributor QSLV2-3/8-5/16-U Part number: 190772

**FESTO** 

2-fold, 360° orientable.