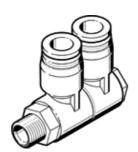

## multiple distributor QSLV2-1/4-5/16-U Part number: 190770

**FESTO** 

2-fold, 360° orientable.