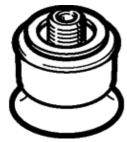

## suction cup ESS-15-EN Part number: 189334

easily interchangeable,

## Data sheet

| Feature                                       | Value                                            |
|-----------------------------------------------|--------------------------------------------------|
| Min. workpiece radius                         | 20 mm                                            |
| Nominal size                                  | 2 mm                                             |
| suction cup diameter                          | 15 mm                                            |
| suction cup volume                            | 0.35 cm3                                         |
| Position of connection                        | on top                                           |
| Assembly position                             | Any                                              |
| Correlation to suction-cup holder             | Size 3                                           |
| Suction cup shape                             | Round, extra deep                                |
| Operating pressure MPa                        | -95 0 kPa                                        |
| Operating pressure                            | -0.95 0 bar                                      |
|                                               | -13.775 0 psi                                    |
| Nominal operating pressure                    | -70 kPa                                          |
|                                               | -0.7 bar                                         |
| Nominal operating pressure (psi)              | -10.15 psi                                       |
| Operating medium                              | Atmospheric air based on ISO 8573-1:2010 [7:-:-] |
| Corrosion resistance classification CRC       | 1 - Low corrosion stress                         |
| PWIS conformity                               | VDMA24364-A1-L                                   |
| Food-safe                                     | See Supplementary material information           |
| Ambient temperature                           | -10 70 °C                                        |
| Retention force at nominal operating pressure | 9.8 N                                            |
| Lateral force at nominal operating pressure   | 9 N                                              |
| Product weight                                | 1.9 g                                            |
| Mounting type                                 | Via vacuum port                                  |
| Vacuum connection                             | M4                                               |
| Colour                                        | Black                                            |
| Shore hardness                                | 60 +/- 5                                         |
| Material of threaded plug                     | Nickel-plated brass                              |
| Materials note                                | Conforms to RoHS                                 |
| Material suction cup                          | NBR                                              |