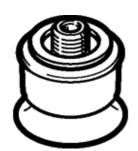

## suction cup ESS-15-SF Part number: 189292

**FESTO** 

easily interchangeable,