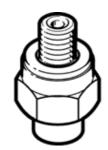

## suction cup holder ESH-HE-2-M5 Part number: 189254

**FESTO** 

without height compensator, for direct screw-in fitting.

## **Data sheet**

| Feature                                 | Value                                            |
|-----------------------------------------|--------------------------------------------------|
| Nominal size                            | 2 mm                                             |
| Volume                                  | 0.036 cm3                                        |
| Assembly position                       | Vertical                                         |
| Design structure                        | Vacuum connection at top                         |
| Correlation to suction-cup holder       | Size 2                                           |
| Operating medium                        | Atmospheric air based on ISO 8573-1:2010 [7:-:-] |
| Corrosion resistance classification CRC | 1 - Low corrosion stress                         |
| PWIS conformity                         | VDMA24364-A1-L                                   |
| Ambient temperature                     | -10 60 °C                                        |
| Product weight                          | 3 g                                              |
| Mounting type                           | with external (male) thread                      |
|                                         | Via vacuum port                                  |
| suction cup mounting                    | Diameter 4 mm                                    |
| Vacuum connection                       | M5                                               |
| Materials note                          | Conforms to RoHS                                 |
| Material seals                          | Wrought Aluminium alloy                          |
|                                         | NBR                                              |
|                                         | POM                                              |
|                                         | Steel                                            |
| Material bracket                        | Heat-treatment steel                             |