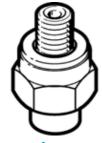

## suction cup holder ESH-HE-1-M3 Part number: 189253

without height compensator, for direct screw-in fitting.