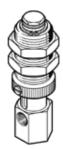

## suction cup holder ESH-HDL-6-G Part number: 189252

with increased height compensator, vacuum connection at side, compensator secured by two hexagonal nuts.