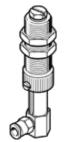

## suction cup holder ESH-HDL-4-QS Part number: 189249

with increased height compensator, vacuum connection at side, compensator secured by two hexagonal nuts.