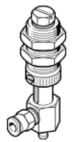

## suction cup holder ESH-HDL-2-QS Part number: 189245

with increased height compensator, vacuum connection at side, compensator secured by two hexagonal nuts.

## **Data sheet**

| Feature                                   | Value                                           |
|-------------------------------------------|-------------------------------------------------|
| Height compensator for suction-cup holder | 10 mm                                           |
| Volume                                    | 0.26 cm3                                        |
| Assembly position                         | Vertical                                        |
| Design structure                          | Vacuum connection at side                       |
|                                           | with height compensation                        |
| Correlation to suction-cup holder         | Size 2                                          |
| Operating medium                          | Atmospheric air based on ISO 8573-1:2010[7:-:-] |
| Corrosion resistance classification CRC   | 1 - Low corrosion stress                        |
| PWIS conformity                           | VDMA24364-A1-L                                  |
| Ambient temperature                       | 0 60 °C                                         |
| Product weight                            | 33 g                                            |
| Mounting type                             | with lock nut                                   |
| suction cup mounting                      | Diameter 4 mm                                   |
| Vacuum connection                         | QS-6                                            |
| Materials note                            | Conforms to RoHS                                |
| Material seals                            | NBR                                             |
|                                           | Steel                                           |
| Material bracket                          | Aluminium                                       |
|                                           | Nickel-plated brass                             |
|                                           | POM                                             |
|                                           | Heat-treatment steel                            |
|                                           | High alloy steel                                |