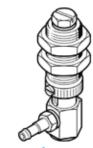

## suction cup holder ESH-HD-4-PK Part number: 189240

with height compensator, vacuum connection at side, compensator secured by two hexagonal nuts.

## **Data sheet**

| Feature                                   | Value                                            |
|-------------------------------------------|--------------------------------------------------|
| Height compensator for suction-cup holder | 6 mm                                             |
| Volume                                    | 0.449 cm3                                        |
| Assembly position                         | Vertical                                         |
| Design structure                          | Vacuum connection at side                        |
|                                           | with height compensation                         |
| Correlation to suction-cup holder         | Size 4                                           |
| Operating medium                          | Atmospheric air based on ISO 8573-1:2010 [7:-:-] |
| Corrosion resistance classification CRC   | 1 - Low corrosion stress                         |
| PWIS conformity                           | VDMA24364-A1-L                                   |
| Ambient temperature                       | -10 60 °C                                        |
| Product weight                            | 43 g                                             |
| Mounting type                             | with lock nut                                    |
| suction cup mounting                      | M6                                               |
| Vacuum connection                         | PK-4                                             |
| Materials note                            | Conforms to RoHS                                 |
| Material seals                            | NBR                                              |
|                                           | Steel                                            |
| Material bracket                          | Aluminium                                        |
|                                           | Nickel-plated brass                              |
|                                           | POM                                              |
|                                           | Heat-treatment steel                             |
|                                           | High alloy steel                                 |