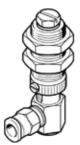

## suction cup holder ESH-HD-4-QS Part number: 189239

with height compensator, vacuum connection at side, compensator secured by two hexagonal nuts.

## **Data sheet**

| Feature                                   | Value                                           |
|-------------------------------------------|-------------------------------------------------|
| Height compensator for suction-cup holder | 6 mm                                            |
| Volume                                    | 0.678 cm3                                       |
| Assembly position                         | Vertical                                        |
| Design structure                          | Vacuum connection at side                       |
|                                           | with height compensation                        |
| Correlation to suction-cup holder         | Size 4                                          |
| Operating medium                          | Atmospheric air based on ISO 8573-1:2010[7:-:-] |
| Corrosion resistance classification CRC   | 1 - Low corrosion stress                        |
| PWIS conformity                           | VDMA24364-A1-L                                  |
| Ambient temperature                       | 0 60 °C                                         |
| Product weight                            | 45 g                                            |
| Mounting type                             | with lock nut                                   |
| suction cup mounting                      | M6                                              |
| Vacuum connection                         | QS-6                                            |
| Materials note                            | Conforms to RoHS                                |
| Material seals                            | NBR                                             |
|                                           | Steel                                           |
| Material bracket                          | Aluminium                                       |
|                                           | Nickel-plated brass                             |
|                                           | POM                                             |
|                                           | Heat-treatment steel                            |
|                                           | High alloy steel                                |