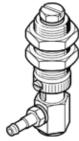

## suction cup holder ESH-HD-3-PK Part number: 189238

with height compensator, vacuum connection at side, compensator secured by two hexagonal nuts.

## **Data sheet**

| Feature                                   | Value                                            |
|-------------------------------------------|--------------------------------------------------|
| Height compensator for suction-cup holder | 6 mm                                             |
| Volume                                    | 0.343 cm3                                        |
| Assembly position                         | Vertical                                         |
| Design structure                          | Vacuum connection at side                        |
|                                           | with height compensation                         |
| Correlation to suction-cup holder         | Size 3                                           |
| Operating medium                          | Atmospheric air based on ISO 8573-1:2010 [7:-:-] |
| Corrosion resistance classification CRC   | 1 - Low corrosion stress                         |
| PWIS conformity                           | VDMA24364-A1-L                                   |
| Ambient temperature                       | -10 60 °C                                        |
| Product weight                            | 44 g                                             |
| Mounting type                             | with lock nut                                    |
| suction cup mounting                      | M4                                               |
| Vacuum connection                         | РК-4                                             |
| Materials note                            | Conforms to RoHS                                 |
| Material seals                            | NBR                                              |
|                                           | Steel                                            |
| Material bracket                          | Aluminium                                        |
|                                           | Nickel-plated brass                              |
|                                           | POM                                              |
|                                           | Heat-treatment steel                             |
|                                           | High alloy steel                                 |