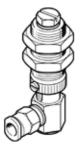

## suction cup holder ESH-HD-3-QS Part number: 189237

with height compensator, vacuum connection at side, compensator secured by two hexagonal nuts.

## **Data sheet**

| Feature                                   | Value                                           |
|-------------------------------------------|-------------------------------------------------|
| Height compensator for suction-cup holder | 6 mm                                            |
| Volume                                    | 0.573 cm3                                       |
| Assembly position                         | Vertical                                        |
| Design structure                          | Vacuum connection at side                       |
|                                           | with height compensation                        |
| Correlation to suction-cup holder         | Size 3                                          |
| Operating medium                          | Atmospheric air based on ISO 8573-1:2010[7:-:-] |
| Corrosion resistance classification CRC   | 1 - Low corrosion stress                        |
| PWIS conformity                           | VDMA24364-A1-L                                  |
| Ambient temperature                       | 0 60 °C                                         |
| Product weight                            | 46 g                                            |
| Mounting type                             | with lock nut                                   |
| suction cup mounting                      | M4                                              |
| Vacuum connection                         | QS-6                                            |
| Materials note                            | Conforms to RoHS                                |
| Material seals                            | NBR                                             |
|                                           | Steel                                           |
| Material bracket                          | Aluminium                                       |
|                                           | Nickel-plated brass                             |
|                                           | POM                                             |
|                                           | Heat-treatment steel                            |
|                                           | High alloy steel                                |