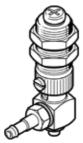

## suction cup holder ESH-HD-2-PK Part number: 189236

with height compensator, vacuum connection at side, compensator secured by two hexagonal nuts.