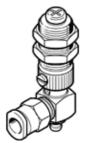

## suction cup holder ESH-HD-2-QS Part number: 189235

with height compensator, vacuum connection at side, compensator secured by two hexagonal nuts.

## **Data sheet**

| Feature                                   | Value                                            |
|-------------------------------------------|--------------------------------------------------|
| Height compensator for suction-cup holder | 3 mm                                             |
| Volume                                    | 0.417 cm3                                        |
| Assembly position                         | Vertical                                         |
| Design structure                          | Vacuum connection at side                        |
|                                           | with height compensation                         |
| Correlation to suction-cup holder         | Size 2                                           |
| Operating medium                          | Atmospheric air based on ISO 8573-1:2010 [7:-:-] |
| Corrosion resistance classification CRC   | 1 - Low corrosion stress                         |
| PWIS conformity                           | VDMA24364-A1-L                                   |
| Ambient temperature                       | 0 60 °C                                          |
| Product weight                            | 15 g                                             |
| Mounting type                             | with lock nut                                    |
| suction cup mounting                      | Diameter 4 mm                                    |
| Vacuum connection                         | QS-6                                             |
| Materials note                            | Conforms to RoHS                                 |
| Material seals                            | NBR                                              |
|                                           | Steel                                            |
| Material bracket                          | Aluminium                                        |
|                                           | Nickel-plated brass                              |
|                                           | POM                                              |
|                                           | Heat-treatment steel                             |
|                                           | High alloy steel                                 |