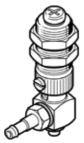

## suction cup holder ESH-HD-1-PK Part number: 189234

with height compensator, vacuum connection at side, compensator secured by two hexagonal nuts.

## **Data sheet**

| Feature                                   | Value                                            |
|-------------------------------------------|--------------------------------------------------|
| Height compensator for suction-cup holder | 3 mm                                             |
| Volume                                    | 0.12 cm3                                         |
| Assembly position                         | Vertical                                         |
| Design structure                          | Vacuum connection at side                        |
|                                           | with height compensation                         |
| Correlation to suction-cup holder         | Size 1                                           |
| Operating medium                          | Atmospheric air based on ISO 8573-1:2010 [7:-:-] |
| Corrosion resistance classification CRC   | 1 - Low corrosion stress                         |
| PWIS conformity                           | VDMA24364-A1-L                                   |
| Ambient temperature                       | -10 60 °C                                        |
| Product weight                            | 11 g                                             |
| Mounting type                             | with lock nut                                    |
| suction cup mounting                      | Diameter 3 mm                                    |
| Vacuum connection                         | PK-3                                             |
| Materials note                            | Conforms to RoHS                                 |
| Material seals                            | NBR                                              |
|                                           | Steel                                            |
| Material bracket                          | Aluminium                                        |
|                                           | Nickel-plated brass                              |
|                                           | POM                                              |
|                                           | Heat-treatment steel                             |
|                                           | High alloy steel                                 |