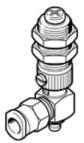

## suction cup holder ESH-HD-1-QS Part number: 189233

with height compensator, vacuum connection at side, compensator secured by two hexagonal nuts.

## **Data sheet**

| Feature                                   | Value                                            |
|-------------------------------------------|--------------------------------------------------|
| Height compensator for suction-cup holder | 3 mm                                             |
| Volume                                    | 0.241 cm3                                        |
| Assembly position                         | Vertical                                         |
| Design structure                          | Vacuum connection at side                        |
|                                           | with height compensation                         |
| Correlation to suction-cup holder         | Size 1                                           |
| Operating medium                          | Atmospheric air based on ISO 8573-1:2010 [7:-:-] |
| Corrosion resistance classification CRC   | 1 - Low corrosion stress                         |
| PWIS conformity                           | VDMA24364-A1-L                                   |
| Ambient temperature                       | 0 60 °C                                          |
| Product weight                            | 13 g                                             |
| Mounting type                             | with lock nut                                    |
| suction cup mounting                      | Diameter 3 mm                                    |
| Vacuum connection                         | QS-4                                             |
| Materials note                            | Conforms to RoHS                                 |
| Material seals                            | NBR                                              |
|                                           | Steel                                            |
| Material bracket                          | Aluminium                                        |
|                                           | Nickel-plated brass                              |
|                                           | РОМ                                              |
|                                           | Heat-treatment steel                             |
|                                           | High alloy steel                                 |