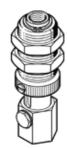

## suction cup holder ESH-HCL-6-G Part number: 189232

with increased height compensator, vacuum connection at top, compensator secured by two hexagonal nuts.