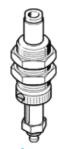

## suction cup holder ESH-HCL-2-QS Part number: 189225

with increased height compensator, vacuum connection at top, compensator secured by two hexagonal nuts.