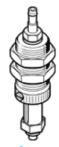

## suction cup holder ESH-HCL-1-PK Part number: 189224

with increased height compensator, vacuum connection at top, compensator secured by two hexagonal nuts.