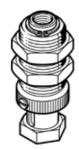

## suction cup holder ESH-HC-6-G Part number: 189222

with height compends ator, vacuum connection at top, compensator secured by two hexagonal nuts.