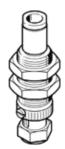

## suction cup holder ESH-HC-4-QS Part number: 189219

with height compends ator, vacuum connection at top, compensator secured by two hexagonal nuts.