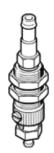

## suction cup holder ESH-HC-2-PK Part number: 189216

with height compends ator, vacuum connection at top, compensator secured by two hexagonal nuts.