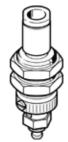

## suction cup holder ESH-HC-2-QS Part number: 189215

with height compendsator, vacuum connection at top, compensator secured by two hexagonal nuts.

## **Data sheet**

| Feature                                   | Value                                           |
|-------------------------------------------|-------------------------------------------------|
| Height compensator for suction-cup holder | 3 mm                                            |
| Volume                                    | 0.551 cm3                                       |
| Assembly position                         | Vertical                                        |
| Design structure                          | Vacuum connection at top                        |
|                                           | with height compensation                        |
| Correlation to suction-cup holder         | Size 2                                          |
| Operating medium                          | Atmospheric air based on ISO 8573-1:2010[7:-:-] |
| Corrosion resistance classification CRC   | 1 - Low corrosion stress                        |
| PWIS conformity                           | VDMA24364-A1-L                                  |
| Ambient temperature                       | 0 60 °C                                         |
| Product weight                            | 18 g                                            |
| Mounting type                             | with lock nut                                   |
| suction cup mounting                      | Diameter 4 mm                                   |
| Vacuum connection                         | QS-6                                            |
| Materials note                            | Conforms to RoHS                                |
| Material seals                            | NBR                                             |
|                                           | Steel                                           |
| Material bracket                          | Aluminium                                       |
|                                           | Nickel-plated brass                             |
|                                           | POM                                             |
|                                           | Heat-treatment steel                            |
|                                           | High alloy steel                                |