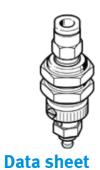

## suction cup holder ESH-HC-1-QS Part number: 189213

with height compends ator, vacuum connection at top, compensator secured by two hexagonal nuts.

| Feature                                   | Value                                            |
|-------------------------------------------|--------------------------------------------------|
| Height compensator for suction-cup holder | 3 mm                                             |
| Volume                                    | 0.385 cm3                                        |
| Assembly position                         | Vertical                                         |
| Design structure                          | Vacuum connection at top                         |
|                                           | with height compensation                         |
| Correlation to suction-cup holder         | Size 1                                           |
| Operating medium                          | Atmospheric air based on ISO 8573-1:2010 [7:-:-] |
| Corrosion resistance classification CRC   | 1 - Low corrosion stress                         |
| PWIS conformity                           | VDMA24364-A1-L                                   |
| Ambient temperature                       | 0 60 °C                                          |
| Product weight                            | 17 g                                             |
| Mounting type                             | with lock nut                                    |
| suction cup mounting                      | Diameter 3 mm                                    |
| Vacuum connection                         | QS-4                                             |
| Materials note                            | Conforms to RoHS                                 |
| Material seals                            | NBR                                              |
|                                           | Steel                                            |
| Material bracket                          | Aluminium                                        |
|                                           | Nickel-plated brass                              |
|                                           | POM                                              |
|                                           | Heat-treatment steel                             |
|                                           | High alloy steel                                 |