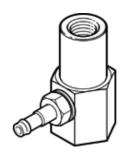

## suction cup holder ESH-HB-4-PK Part number: 189210

**FESTO** 

without height compensator, vacuum connection at side.