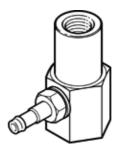

## suction cup holder ESH-HB-3-PK Part number: 189208

without height compensator, vacuum connection at side.

## **Data sheet**

| Feature                                 | Value                                            |
|-----------------------------------------|--------------------------------------------------|
| Volume                                  | 0.313 cm3                                        |
| Assembly position                       | Vertical                                         |
| Design structure                        | Vacuum connection at side                        |
| Correlation to suction-cup holder       | Size 3                                           |
| Operating medium                        | Atmospheric air based on ISO 8573-1:2010 [7:-:-] |
| Corrosion resistance classification CRC | 1 - Low corrosion stress                         |
| PWIS conformity                         | VDMA24364-A1-L                                   |
| Ambient temperature                     | -10 60 °C                                        |
| Product weight                          | 27 g                                             |
| Mounting type                           | with internal (female) thread                    |
| suction cup mounting                    | M4                                               |
| Vacuum connection                       | PK-4                                             |
| Materials note                          | Conforms to RoHS                                 |
| Material seals                          | NBR                                              |
|                                         | Steel                                            |
| Material bracket                        | Aluminium                                        |
|                                         | Nickel-plated brass                              |
|                                         | РОМ                                              |
|                                         | Heat-treatment steel                             |
|                                         | High alloy steel                                 |