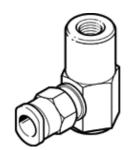

## suction cup holder ESH-HB-3-QS Part number: 189207

without height compensator, vacuum connection at side.