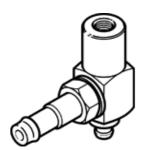

## suction cup holder ESH-HB-2-PK Part number: 189206

**FESTO** 

without height compensator, vacuum connection at side.