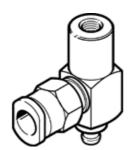

## suction cup holder ESH-HB-2-QS Part number: 189205

**FESTO** 

without height compensator, vacuum connection at side.

## **Data sheet**

| Feature                                 | Value                                            |
|-----------------------------------------|--------------------------------------------------|
| Volume                                  | 0.418 cm3                                        |
| Assembly position                       | Vertical                                         |
| Design structure                        | Vacuum connection at side                        |
| Correlation to suction-cup holder       | Size 2                                           |
| Operating medium                        | Atmospheric air based on ISO 8573-1:2010 [7:-:-] |
| Corrosion resistance classification CRC | 1 - Low corrosion stress                         |
| PWIS conformity                         | VDMA24364-A1-L                                   |
| Ambient temperature                     | 0 60 °C                                          |
| Product weight                          | 13 g                                             |
| Mounting type                           | with internal (female) thread                    |
| suction cup mounting                    | Diameter 4 mm                                    |
| Vacuum connection                       | QS-6                                             |
| Materials note                          | Conforms to RoHS                                 |
| Material seals                          | NBR                                              |
|                                         | Steel                                            |
| Material bracket                        | Aluminium                                        |
|                                         | Nickel-plated brass                              |
|                                         | POM                                              |
|                                         | Heat-treatment steel                             |
|                                         | High alloy steel                                 |