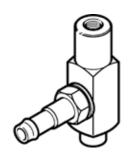

## suction cup holder ESH-HB-1-PK Part number: 189204

without height compensator, vacuum connection at side.

## **Data sheet**

| Feature                                 | Value                                            |
|-----------------------------------------|--------------------------------------------------|
| Volume                                  | 0.108 cm3                                        |
| Assembly position                       | Vertical                                         |
| Design structure                        | Vacuum connection at side                        |
| Correlation to suction-cup holder       | Size 1                                           |
| Operating medium                        | Atmospheric air based on ISO 8573-1:2010 [7:-:-] |
| Corrosion resistance classification CRC | 1 - Low corrosion stress                         |
| PWIS conformity                         | VDMA24364-A1-L                                   |
| Ambient temperature                     | -10 60 °C                                        |
| Product weight                          | 4 g                                              |
| Mounting type                           | with internal (female) thread                    |
| suction cup mounting                    | Diameter 3 mm                                    |
| Vacuum connection                       | PK-3                                             |
| Materials note                          | Conforms to RoHS                                 |
| Material seals                          | NBR                                              |
|                                         | Steel                                            |
| Material bracket                        | Aluminium                                        |
|                                         | Nickel-plated brass                              |
|                                         | POM                                              |
|                                         | Heat-treatment steel                             |
|                                         | High alloy steel                                 |