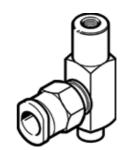

## suction cup holder ESH-HB-1-QS Part number: 189203

**FESTO** 

without height compensator, vacuum connection at side.