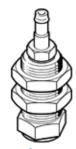

## suction cup holder ESH-HA-4-PK Part number: 189200

without height compensator, vacuum connection at top, compensator secured by two hexagonal nuts.