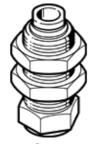

## suction cup holder ESH-HA-4-QS Part number: 189199

without height compensator, vacuum connection at top, compensator secured by two hexagonal nuts.