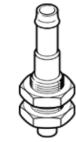

## suction cup holder ESH-HA-1-PK Part number: 189194

without height compensator, vacuum connection at top, compensator secured by two hexagonal nuts.