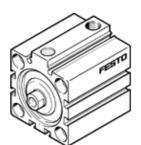

## short-stroke cylinder AEVC-32-5-I-P-A Part number: 188192 Product to be discontinued

For proximity sensing, piston-rod end with female thread. Type to be discontinued. Available until 2026. See Support Portal for alternative products.

## **Data sheet**

| Feature                                               | Value                                                                       |
|-------------------------------------------------------|-----------------------------------------------------------------------------|
| Stroke                                                | 5 mm                                                                        |
| Piston diameter                                       | 32 mm                                                                       |
| Spring return force, retracted                        | 22 N                                                                        |
| Based on the standard                                 | ISO 6431                                                                    |
|                                                       | Hole pattern                                                                |
|                                                       | VDMA 24562                                                                  |
| Cushioning                                            | P: Flexible cushioning rings/plates at both ends                            |
| Assembly position                                     | Any                                                                         |
| Mode of operation                                     | single-acting                                                               |
|                                                       | pushing action                                                              |
| Design structure                                      | Piston                                                                      |
|                                                       | Piston rod                                                                  |
| Position detection                                    | For proximity sensor                                                        |
| Operating pressure MPa                                | 0.1 1 MPa                                                                   |
| Operating pressure                                    | 1 10 bar                                                                    |
|                                                       | 14.5 145 psi                                                                |
| Operating medium                                      | Compressed air in accordance with ISO8573-1:2010 [7:4:4]                    |
| Note on operating and pilot medium                    | Lubricated operation possible (subsequently required for further operation) |
| Corrosion resistance classification CRC               | 1 - Low corrosion stress                                                    |
| PWIS conformity                                       | VDMA24364-B1/B2-L                                                           |
| Ambient temperature                                   | -20 80 °C                                                                   |
| Theoretical force at 0.6 MPa (6 bar, 87 psi), advance | 450 N                                                                       |
| Moving mass                                           | 49 g                                                                        |
| Product weight                                        | 172 g                                                                       |
| Mounting type                                         | with through hole                                                           |
|                                                       | with accessories                                                            |
|                                                       | Optional                                                                    |
| Pneumatic connection                                  | G1/8                                                                        |
| Materials note                                        | Conforms to RoHS                                                            |
| Material cover                                        | Wrought Aluminium alloy                                                     |
|                                                       | Anodised                                                                    |
| Material seals                                        | TPE-U(PU)                                                                   |
| Material housing                                      | Wrought Aluminium alloy                                                     |
|                                                       | Anodised                                                                    |
| Material piston rod                                   | High alloy steel                                                            |