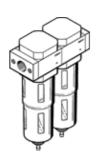

## fine filter combination LFMBA-1/2-D-MAXI-A Part number: 186478 Classic - do not use for new projects

Micro filter 1  $\mu m$  for prefiltration and micro filter 0.01  $\mu m,$  with metal bowl guard.