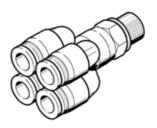

## multiple distributor QSQ-G1/4-6 Part number: 186263

**FESTO** 

360° orientable, 4 outlets.