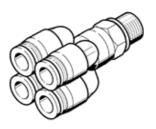

## multiple distributor QSQ-G1/8-6 Part number: 186222

**FESTO** 

360° orientable, 4 outlets.