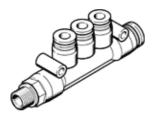

## multiple distributor QST3-G1/8-6-4 Part number: 186217

**FESTO** 

360° orientable, 4 outlets.