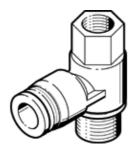

## push-in T-fitting QSTF-G1/8-8 Part number: 186202

360° orientable, male and female thread with external hexagon.