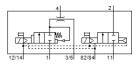

## **Data sheet**

| Feature                                 | Value                                                                       |
|-----------------------------------------|-----------------------------------------------------------------------------|
| Nominal size, Laval nozzle              | 0.7 mm                                                                      |
| Assembly position                       | Any                                                                         |
| Ejector characteristic                  | High vacuum                                                                 |
| Operating pressure                      | 2 10 bar                                                                    |
| Max. vacuum                             | 85 %                                                                        |
| Operating medium                        | Compressed air in accordance with ISO8573-1:2010 [7:4:4]                    |
| Note on operating and pilot medium      | Lubricated operation possible (subsequently required for further operation) |
| Corrosion resistance classification CRC | 1 - Low corrosion stress                                                    |
| PWIS conformity                         | VDMA24364-B1/B2-L                                                           |
| Medium temperature                      | 0 50 °C                                                                     |
| Ambient temperature                     | 0 50 °C                                                                     |
| Product weight                          | 25 g                                                                        |
| Electrical connection                   | Plug                                                                        |
| Mounting type                           | with through hole                                                           |
| Pneumatic connection, port 1            | Sub-base                                                                    |
| Pneumatic connection, port 3            | Sub-base                                                                    |
| Vacuum connection                       | M7                                                                          |
| Materials note                          | Conforms to RoHS                                                            |
| Material housing                        | Aluminium die cast                                                          |